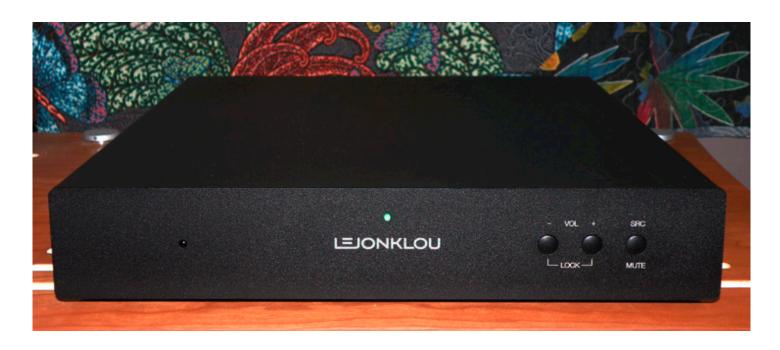

## LEJONKLOU SAGATUN MONO 1.7 PREAMP

Lejonklou Sagatun Mono 1.7 Preamp – clean, simple, versatile, easy to use, and unfailingly musical. Front panel and remote control (included) operation.

- The most engaging and musical preamplifier we have experienced
- Line-stage preamp designed from the front-end back to retain as much of the musical signal as possible
- The Sagatun Mono circuit combines very short signal paths with high speed and high reliability components
- Components carefully selected for the most musical performance after extensive listening tests. Precise matching of critical components
- Dual Switch Mode power supplies with custom upgrades and trimming
- Four inputs plus special direct fifth input with even better performance
- Exclusive, Lejonklou-designed volume color-change display for clear feedback and superb musical performance and control syncing system for multiple units
- Simple, strong all aluminum casework with a hardwearing black speckle finish
- Very reasonably priced for their exceptional performance